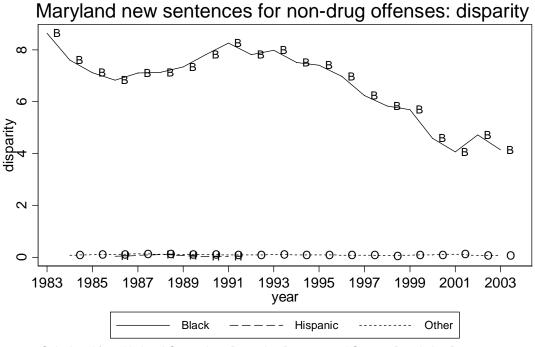

Calculated from National Corrections Reporting Program and Census Population Data Ratio Minority Rate to White Rate (Disparity Ratio)

Calculated from National Corrections Reporting Program and Census Population Data Ratio Minority Rate to White Rate (Disparity Ratio)