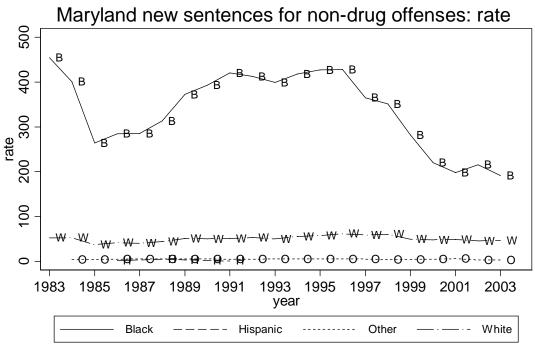

Calculated from National Corrections Reporting Program and Census Population Data Prison Admissions per 100,000 population over age 14

Calculated from National Corrections Reporting Program and Census Population Data Ratio of Minority Rate to White Rate (Disparity Ratio)