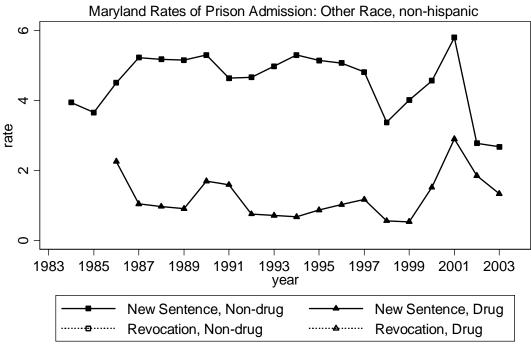

Calculated from National Corrections Reporting Program and Census Population Data Prison Admissions per 100,000 population over age 14

Calculated from National Corrections Reporting Program and Census Population Data Ratio of Minority Rate to White Rate (Disparity Ratio)