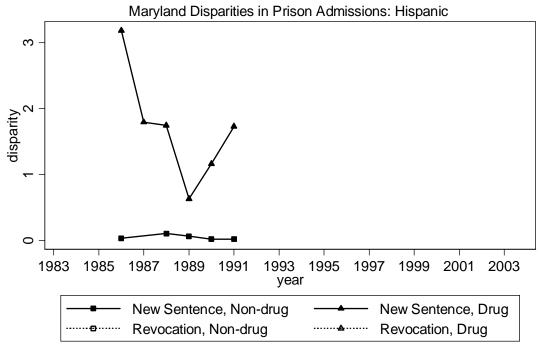

Calculated from National Corrections Reporting Program and Census Population Data Ratio Minority Rate to White Rate (Disparity Ratio)

Calculated from National Corrections Reporting Program and Census Population Data Ratio Minority Rate to White Rate (Disparity Ratio)