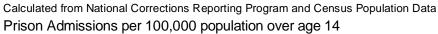

Calculated from National Corrections Reporting Program and Census Population Data Ratio Minority Rate to White Rate (Disparity Ratio)

Calculated from National Corrections Reporting Program and Census Population Data Ratio Minority Rate to White Rate (Disparity Ratio)