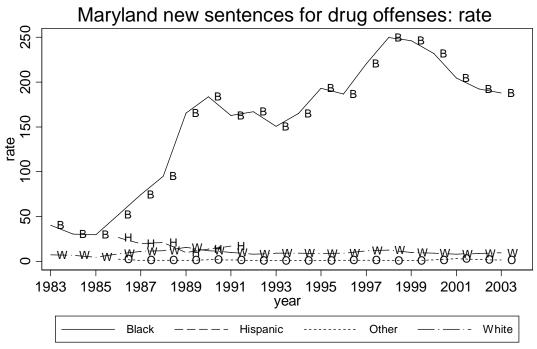

Calculated from National Corrections Reporting Program and Census Population Data Prison Admissions per 100,000 population over age 14

Calculated from National Corrections Reporting Program and Census Population Data Ratio of Minority Rate to White Rate (Disparity Ratio)