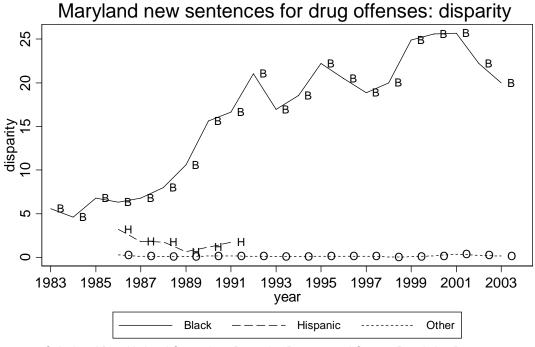

Calculated from National Corrections Reporting Program and Census Population Data Ratio Minority Rate to White Rate (Disparity Ratio)