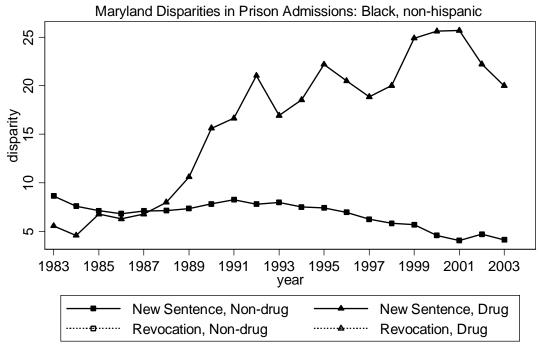

Calculated from National Corrections Reporting Program and Census Population Data Prison Admissions per 100,000 population over age 14

Calculated from National Corrections Reporting Program and Census Population Data Ratio of Minority Rate to White Rate (Disparity Ratio)