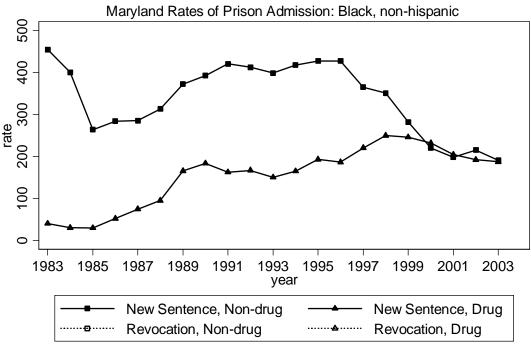

Calculated from National Corrections Reporting Program and Census Population Data Prison Admissions per 100,000 population over age 14

Calculated from National Corrections Reporting Program and Census Population Data Ratio of Minority Rate to White Rate (Disparity Ratio)