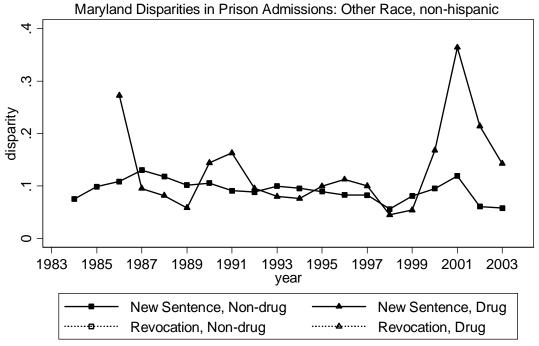

Calculated from National Corrections Reporting Program and Census Population Data Ratio Minority Rate to White Rate (Disparity Ratio)