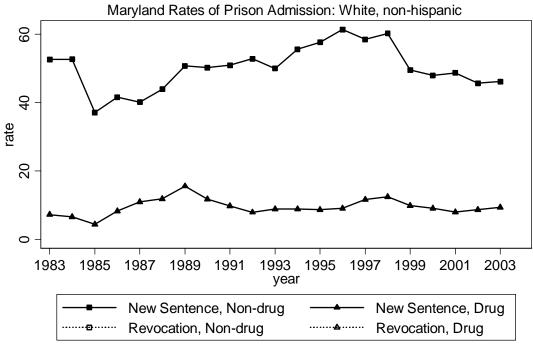

Calculated from National Corrections Reporting Program and Census Population Data Prison Admissions per 100,000 population over age 14

Calculated from National Corrections Reporting Program and Census Population Data Ratio of Minority Rate to White Rate (Disparity Ratio)