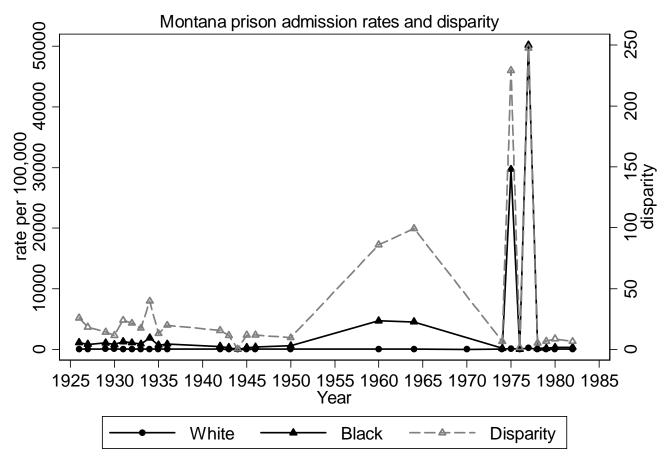

Calculated by Pamela E. Oliver from National Prison Statistics

Calculated by Pamela E. Oliver from National Prison Statistics

Calculated by Pamela E. Oliver from National Prison Statistics

Calculated by Pamela E. Oliver from National Prison Statistics