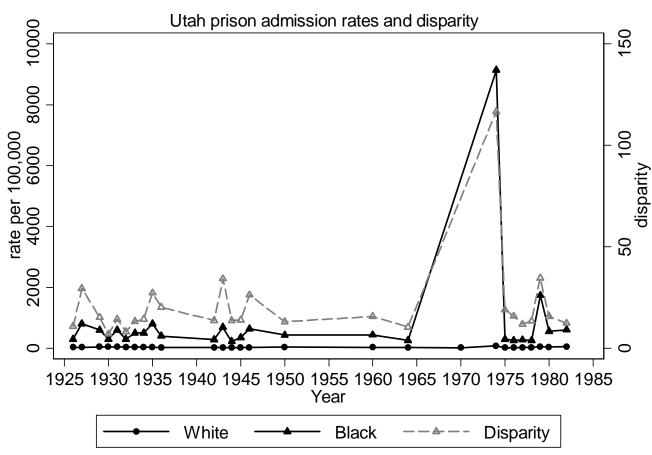

In this era, disparity ratios exceeding 100 arise from very small Black populations for which the rates are highly unstable.

Calculated by Pamela E. Oliver from National Prison Statistics

Calculated by Pamela E. Oliver from National Prison Statistics