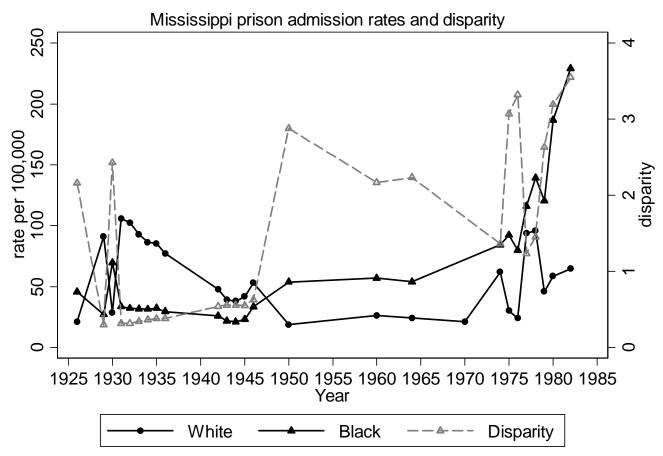

State Prison Admission Trends 1925-1982

Pamela E. Oliver

July 11, 2011

These graphs are calculated from National Prison Statistics data compiled by Patrick A. Langan for his 1991 report "Race of Prisoners Admitted to State and Federal Institutions, 1926-86," United States Department of Justice. Washington, DC: Bureau of Justice Statistics and distributed through the Inter-University Consortium for Political and Social Research at the University of Michigan. I have corrected some obvious errors in these data which could be identified from numbers that were orders of magnitude wrong and have interpolated where data from adjacent years made interpolation reasonable.

In this era, disparity ratios exceeding 100 arise from very small Black populations for which the rates are highly unstable.

Calculated by Pamela E. Oliver from National Prison Statistics

Calculated by Pamela E. Oliver from National Prison Statistics

Calculated by Pamela E. Oliver from National Prison Statistics

Calculated by Pamela E. Oliver from National Prison Statistics

Calculated by Pamela E. Oliver from National Prison Statistics

Calculated by Pamela E. Oliver from National Prison Statistics