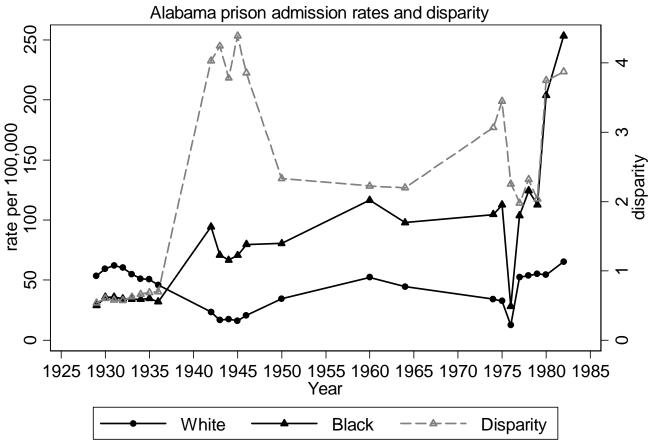

State Prison Admission Trends 1925-1982

Pamela E. Oliver

July 11, 2011

These graphs are calculated from National Prison Statistics data compiled by Patrick A. Langan for his 1991 report "Race of Prisoners Admitted to State and Federal Institutions, 1926-86," United States Department of Justice. Washington, DC: Bureau of Justice Statistics and distributed through the Inter-University Consortium for Political and Social Research at the University of Michigan. I have corrected some obvious errors in these data which could be identified from numbers that were orders of magnitude wrong and have interpolated where data from adjacent years made interpolation reasonable.

In this era, disparity ratios exceeding 100 arise from very small Black populations for which the rates are highly unstable.

Calculated by Pamela E. Oliver from National Prison Statistics

Calculated by Pamela E. Oliver from National Prison Statistics

Calculated by Pamela E. Oliver from National Prison Statistics

Calculated by Pamela E. Oliver from National Prison Statistics

Calculated by Pamela E. Oliver from National Prison Statistics

Calculated by Pamela E. Oliver from National Prison Statistics