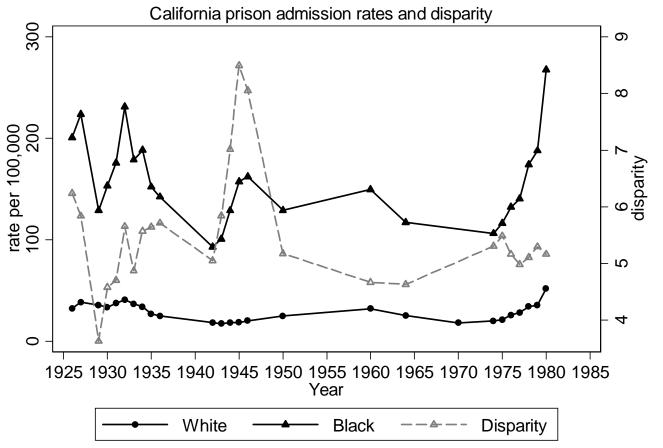

State Prison Admission Trends 1925-1982

Pamela E. Oliver

July 11, 2011

These graphs are calculated from National Prison Statistics data compiled by Patrick A. Langan for his 1991 report "Race of Prisoners Admitted to State and Federal Institutions, 1926-86," United States Department of Justice. Washington, DC: Bureau of Justice Statistics and distributed through the Inter-University Consortium for Political and Social Research at the University of Michigan. I have corrected some obvious errors in these data which could be identified from numbers that were orders of magnitude wrong and have interpolated where data from adjacent years made interpolation reasonable.

In this era, disparity ratios exceeding 100 arise from very small Black populations for which the rates are highly unstable.

Calculated by Pamela E. Oliver from National Prison Statistics

Calculated by Pamela E. Oliver from National Prison Statistics

Calculated by Pamela E. Oliver from National Prison Statistics

Calculated by Pamela E. Oliver from National Prison Statistics

Calculated by Pamela E. Oliver from National Prison Statistics

Calculated by Pamela E. Oliver from National Prison Statistics