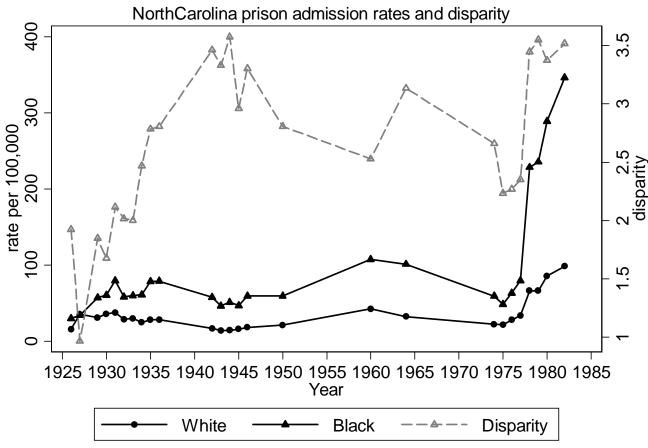

Calculated by Pamela E. Oliver from National Prison Statistics

Calculated by Pamela E. Oliver from National Prison Statistics

Calculated by Pamela E. Oliver from National Prison Statistics

Calculated by Pamela E. Oliver from National Prison Statistics