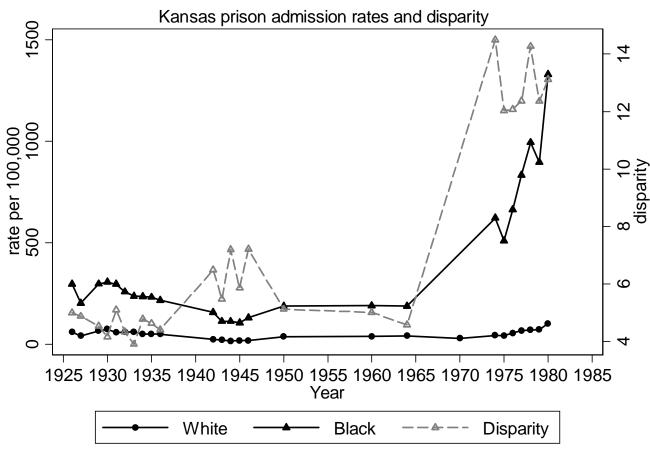

Calculated by Pamela E. Oliver from National Prison Statistics

Calculated by Pamela E. Oliver from National Prison Statistics

Calculated by Pamela E. Oliver from National Prison Statistics

Calculated by Pamela E. Oliver from National Prison Statistics