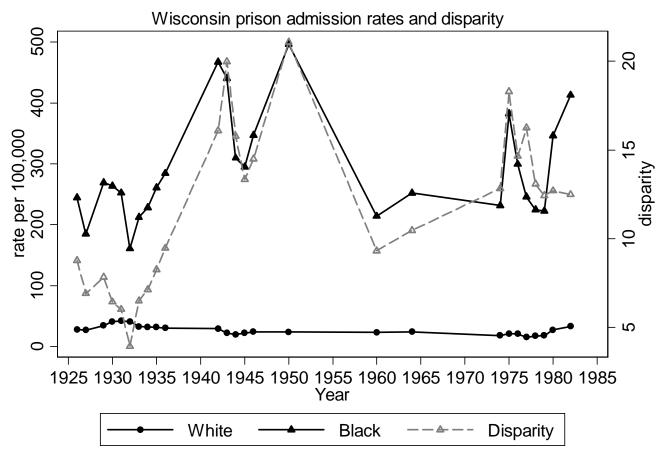

Calculated by Pamela E. Oliver from National Prison Statistics

Calculated by Pamela E. Oliver from National Prison Statistics

Calculated by Pamela E. Oliver from National Prison Statistics

Calculated by Pamela E. Oliver from National Prison Statistics