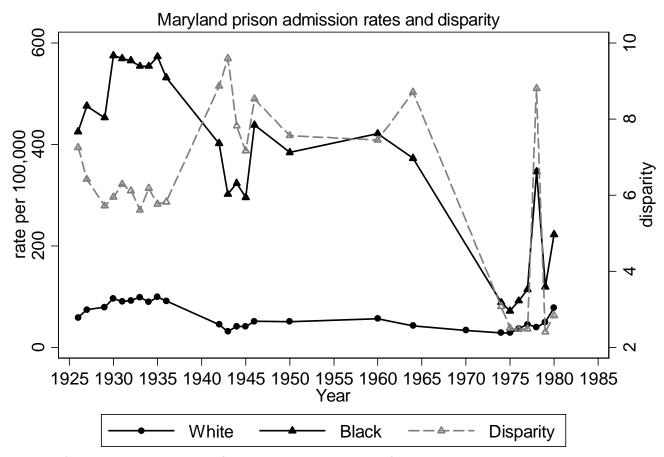

Calculated by Pamela E. Oliver from National Prison Statistics

Calculated by Pamela E. Oliver from National Prison Statistics

Calculated by Pamela E. Oliver from National Prison Statistics

Calculated by Pamela E. Oliver from National Prison Statistics