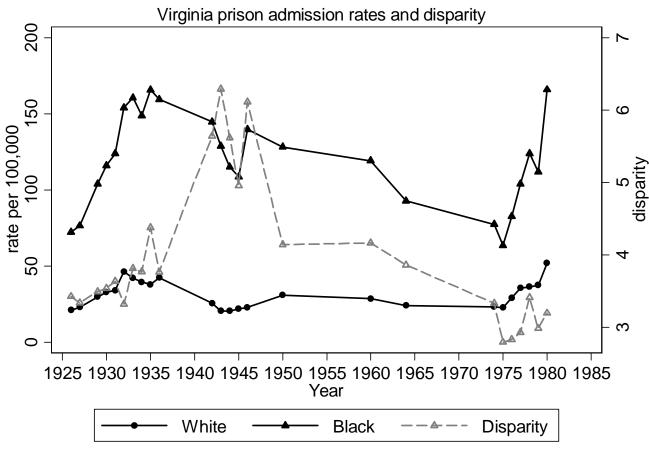

Calculated by Pamela E. Oliver from National Prison Statistics

Calculated by Pamela E. Oliver from National Prison Statistics

Calculated by Pamela E. Oliver from National Prison Statistics

Calculated by Pamela E. Oliver from National Prison Statistics