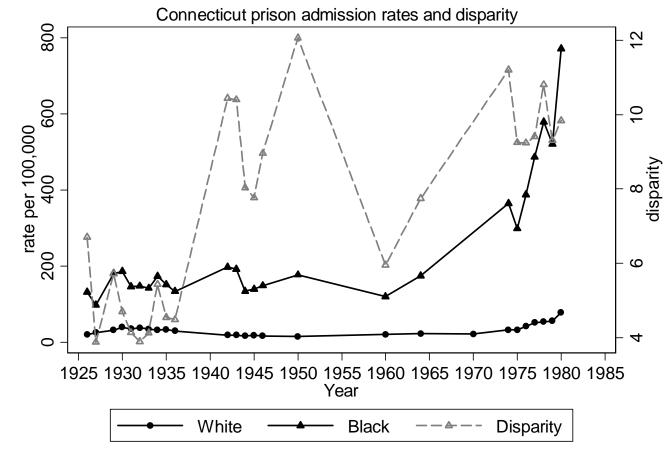

Calculated by Pamela E. Oliver from National Prison Statistics

Calculated by Pamela E. Oliver from National Prison Statistics

Calculated by Pamela E. Oliver from National Prison Statistics

Calculated by Pamela E. Oliver from National Prison Statistics