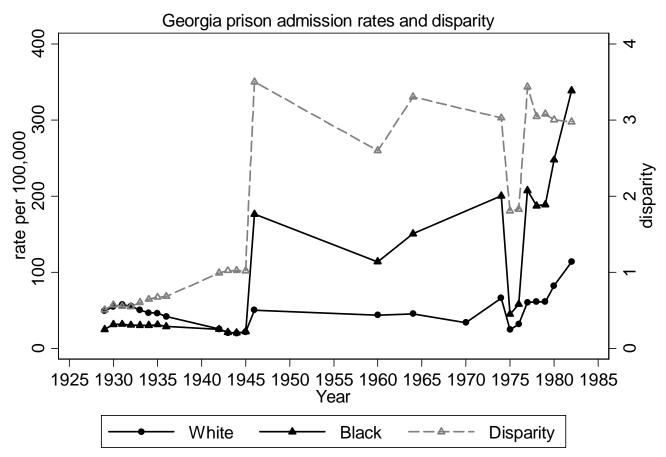

Calculated by Pamela E. Oliver from National Prison Statistics

Calculated by Pamela E. Oliver from National Prison Statistics

Calculated by Pamela E. Oliver from National Prison Statistics

Calculated by Pamela E. Oliver from National Prison Statistics