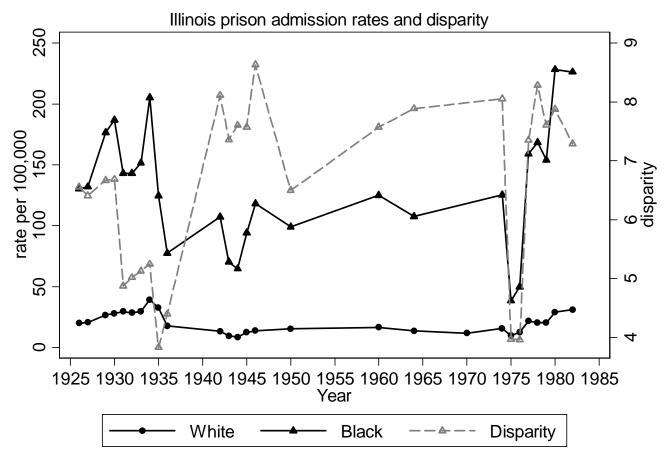

Calculated by Pamela E. Oliver from National Prison Statistics

Calculated by Pamela E. Oliver from National Prison Statistics

Calculated by Pamela E. Oliver from National Prison Statistics

Calculated by Pamela E. Oliver from National Prison Statistics