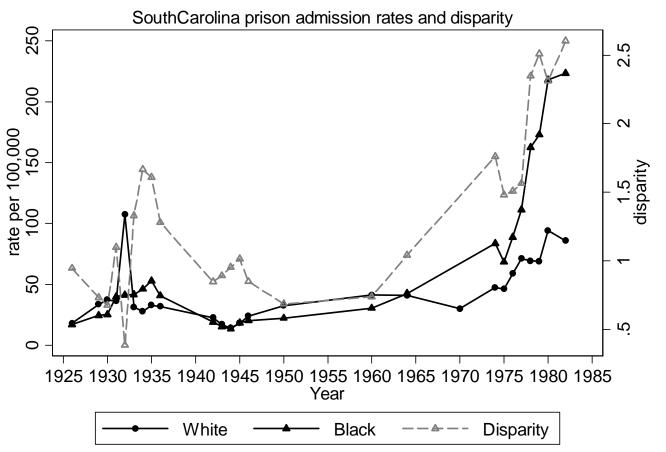

State Prison Admission Trends 1925-1982

Pamela E. Oliver

July 11, 2011

These graphs are calculated from National Prison Statistics data compiled by Patrick A. Langan for his 1991 report "Race of Prisoners Admitted to State and Federal Institutions, 1926-86," United States Department of Justice. Washington, DC: Bureau of Justice Statistics and distributed through the Inter-University Consortium for Political and Social Research at the University of Michigan. I have corrected some obvious errors in these data which could be identified from numbers that were orders of magnitude wrong and have interpolated where data from adjacent years made interpolation reasonable.

Calculated by Pamela E. Oliver from National Prison Statistics

Calculated by Pamela E. Oliver from National Prison Statistics

Calculated by Pamela E. Oliver from National Prison Statistics

Calculated by Pamela E. Oliver from National Prison Statistics