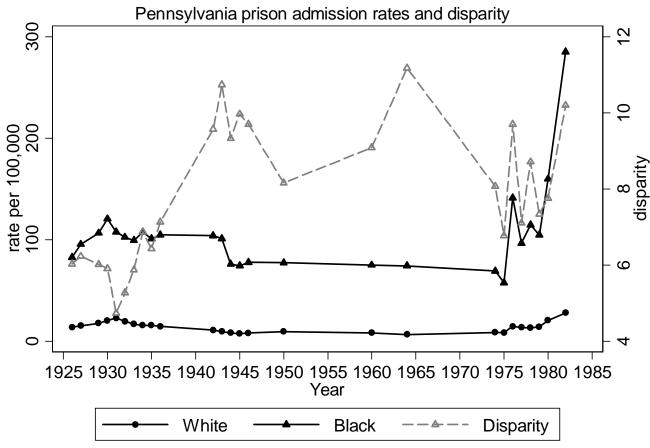

Calculated by Pamela E. Oliver from National Prison Statistics

Calculated by Pamela E. Oliver from National Prison Statistics

Calculated by Pamela E. Oliver from National Prison Statistics

Calculated by Pamela E. Oliver from National Prison Statistics