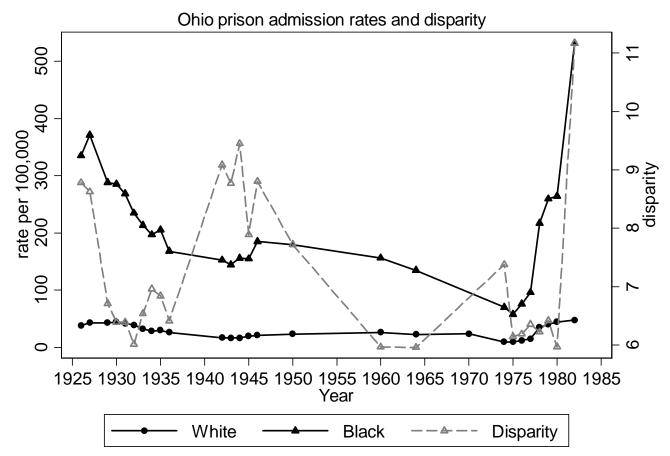

Calculated by Pamela E. Oliver from National Prison Statistics

Calculated by Pamela E. Oliver from National Prison Statistics

Calculated by Pamela E. Oliver from National Prison Statistics

Calculated by Pamela E. Oliver from National Prison Statistics