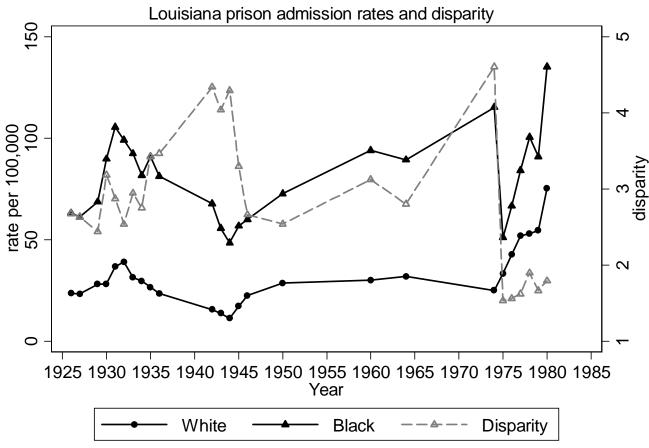

Calculated by Pamela E. Oliver from National Prison Statistics

Calculated by Pamela E. Oliver from National Prison Statistics

Calculated by Pamela E. Oliver from National Prison Statistics

Calculated by Pamela E. Oliver from National Prison Statistics