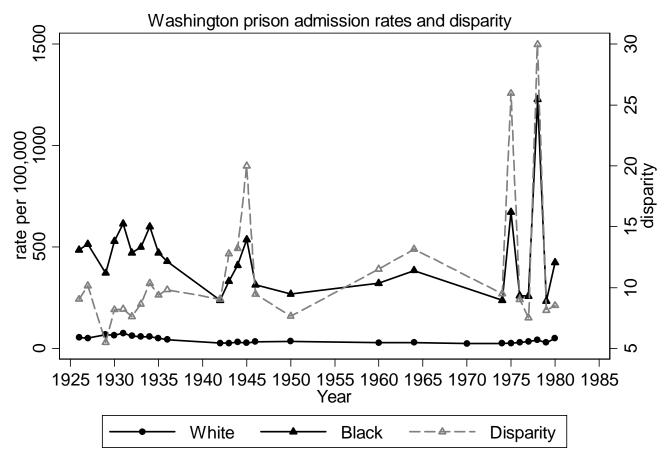

Calculated by Pamela E. Oliver from National Prison Statistics

Calculated by Pamela E. Oliver from National Prison Statistics

Calculated by Pamela E. Oliver from National Prison Statistics

Calculated by Pamela E. Oliver from National Prison Statistics