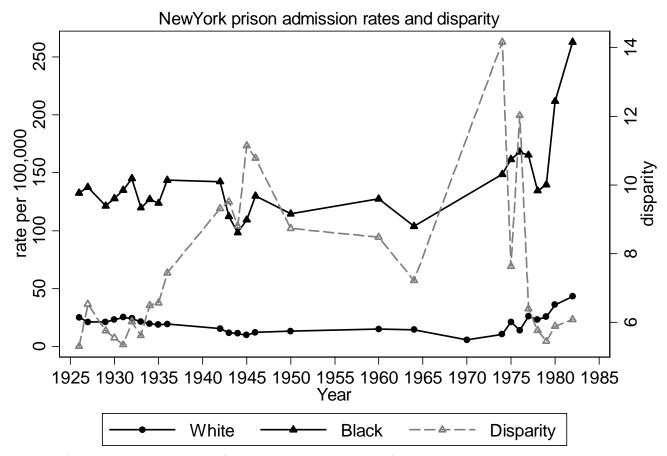

Calculated by Pamela E. Oliver from National Prison Statistics

Calculated by Pamela E. Oliver from National Prison Statistics

Calculated by Pamela E. Oliver from National Prison Statistics

Calculated by Pamela E. Oliver from National Prison Statistics