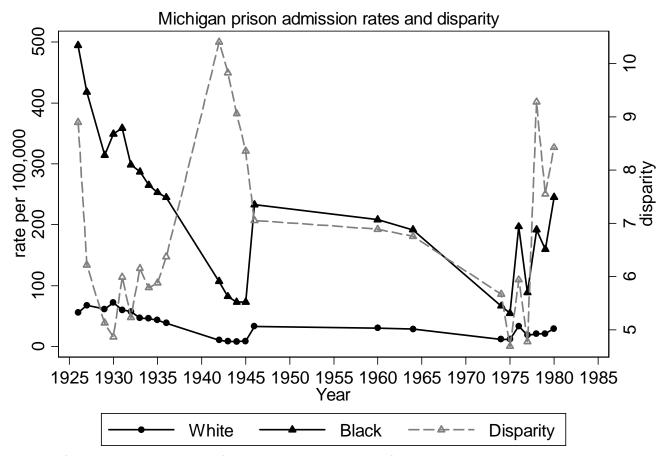

State Prison Admission Trends 1925-1982

Pamela E. Oliver

July 11, 2011

These graphs are calculated from National Prison Statistics data compiled by Patrick A. Langan for his 1991 report "Race of Prisoners Admitted to State and Federal Institutions, 1926-86," United States Department of Justice. Washington, DC: Bureau of Justice Statistics and distributed through the Inter-University Consortium for Political and Social Research at the University of Michigan. I have corrected some obvious errors in these data which could be identified from numbers that were orders of magnitude wrong and have interpolated where data from adjacent years made interpolation reasonable.

In this era, disparity ratios exceeding 100 arise from very small Black populations for which the rates are highly unstable.

Calculated by Pamela E. Oliver from National Prison Statistics

Calculated by Pamela E. Oliver from National Prison Statistics

Calculated by Pamela E. Oliver from National Prison Statistics

Calculated by Pamela E. Oliver from National Prison Statistics

Calculated by Pamela E. Oliver from National Prison Statistics

Calculated by Pamela E. Oliver from National Prison Statistics