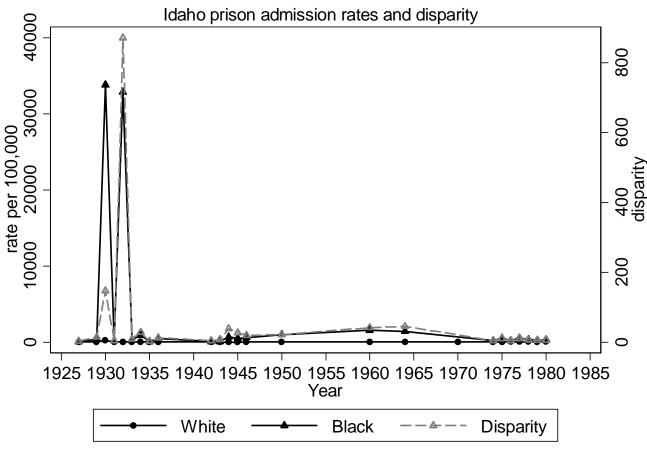

In this era, disparity ratios exceeding 100 arise from very small Black populations for which the rates are highly unstable.

Calculated by Pamela E. Oliver from National Prison Statistics

Calculated by Pamela E. Oliver from National Prison Statistics

Calculated by Pamela E. Oliver from National Prison Statistics

Calculated by Pamela E. Oliver from National Prison Statistics

Calculated by Pamela E. Oliver from National Prison Statistics

Calculated by Pamela E. Oliver from National Prison Statistics