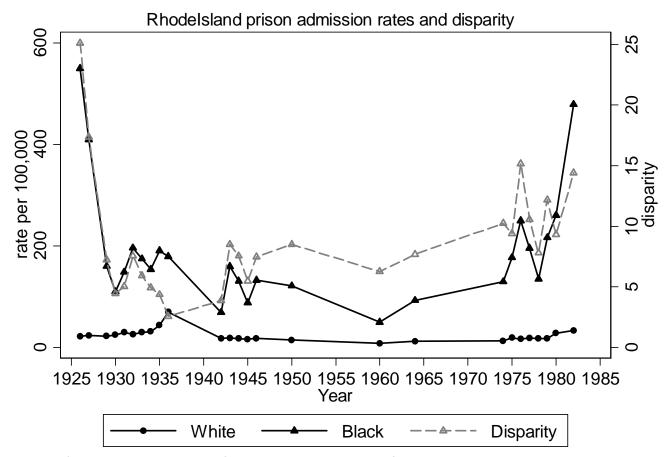

State Prison Admission Trends 1925-1982

Pamela E. Oliver

July 11, 2011

These graphs are calculated from National Prison Statistics data compiled by Patrick A. Langan for his 1991 report "Race of Prisoners Admitted to State and Federal Institutions, 1926-86," United States Department of Justice. Washington, DC: Bureau of Justice Statistics and distributed through the Inter-University Consortium for Political and Social Research at the University of Michigan. I have corrected some obvious errors in these data which could be identified from numbers that were orders of magnitude wrong and have interpolated where data from adjacent years made interpolation reasonable.

Calculated by Pamela E. Oliver from National Prison Statistics

Calculated by Pamela E. Oliver from National Prison Statistics

Calculated by Pamela E. Oliver from National Prison Statistics

Calculated by Pamela E. Oliver from National Prison Statistics