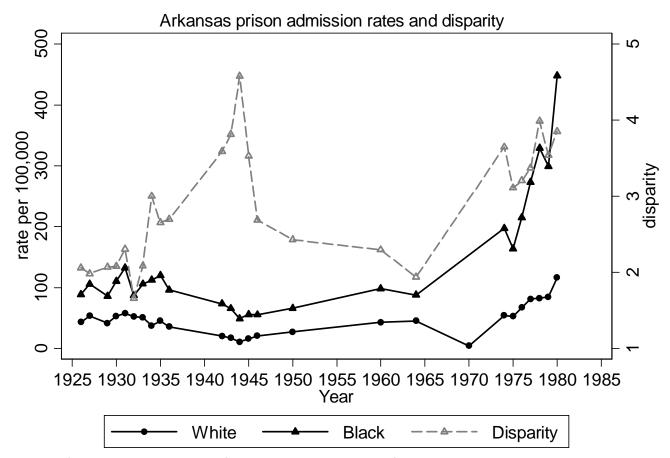

State Prison Admission Trends 1925-1982

Pamela E. Oliver

July 11, 2011

These graphs are calculated from National Prison Statistics data compiled by Patrick A. Langan for his 1991 report "Race of Prisoners Admitted to State and Federal Institutions, 1926-86," United States Department of Justice. Washington, DC: Bureau of Justice Statistics and distributed through the Inter-University Consortium for Political and Social Research at the University of Michigan. I have corrected some obvious errors in these data which could be identified from numbers that were orders of magnitude wrong and have interpolated where data from adjacent years made interpolation reasonable.

In this era, disparity ratios exceeding 100 arise from very small Black populations for which the rates are highly unstable.

Calculated by Pamela E. Oliver from National Prison Statistics

Calculated by Pamela E. Oliver from National Prison Statistics

Calculated by Pamela E. Oliver from National Prison Statistics

Calculated by Pamela E. Oliver from National Prison Statistics

Calculated by Pamela E. Oliver from National Prison Statistics

Calculated by Pamela E. Oliver from National Prison Statistics