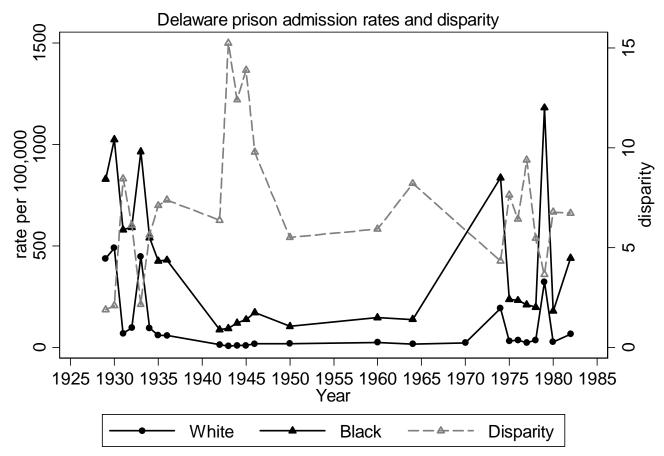

Calculated by Pamela E. Oliver from National Prison Statistics

Calculated by Pamela E. Oliver from National Prison Statistics

Calculated by Pamela E. Oliver from National Prison Statistics

Calculated by Pamela E. Oliver from National Prison Statistics