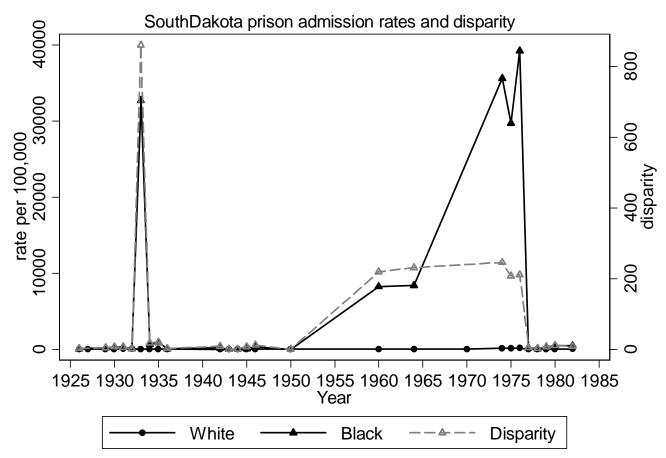

State Prison Admission Trends 1925-1982

Pamela E. Oliver

July 11, 2011

These graphs are calculated from National Prison Statistics data compiled by Patrick A. Langan for his 1991 report "Race of Prisoners Admitted to State and Federal Institutions, 1926-86," United States Department of Justice. Washington, DC: Bureau of Justice Statistics and distributed through the Inter-University Consortium for Political and Social Research at the University of Michigan. I have corrected some obvious errors in these data which could be identified from numbers that were orders of magnitude wrong and have interpolated where data from adjacent years made interpolation reasonable.

In this era, disparity ratios exceeding 100 arise from very small Black populations for which the rates are highly unstable.

Calculated by Pamela E. Oliver from National Prison Statistics

Calculated by Pamela E. Oliver from National Prison Statistics

Calculated by Pamela E. Oliver from National Prison Statistics

Calculated by Pamela E. Oliver from National Prison Statistics

Calculated by Pamela E. Oliver from National Prison Statistics

Calculated by Pamela E. Oliver from National Prison Statistics