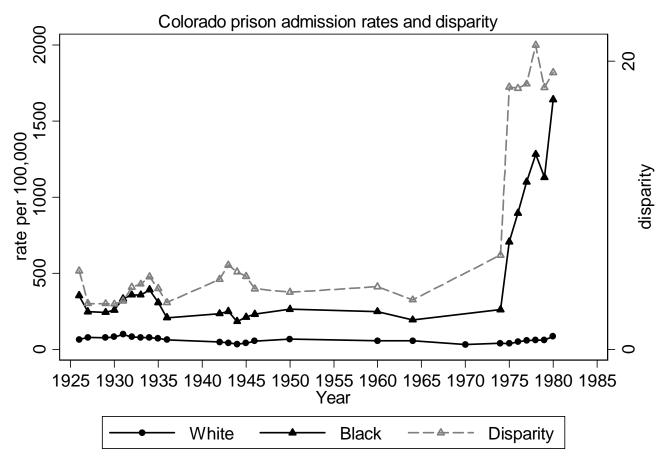

State Prison Admission Trends 1925-1982

Pamela E. Oliver

July 11, 2011

These graphs are calculated from National Prison Statistics data compiled by Patrick A. Langan for his 1991 report "Race of Prisoners Admitted to State and Federal Institutions, 1926-86," United States Department of Justice. Washington, DC: Bureau of Justice Statistics and distributed through the Inter-University Consortium for Political and Social Research at the University of Michigan. I have corrected some obvious errors in these data which could be identified from numbers that were orders of magnitude wrong and have interpolated where data from adjacent years made interpolation reasonable.

In this era, disparity ratios exceeding 100 arise from very small Black populations for which the rates are highly unstable.

Calculated by Pamela E. Oliver from National Prison Statistics

Calculated by Pamela E. Oliver from National Prison Statistics

Calculated by Pamela E. Oliver from National Prison Statistics

Calculated by Pamela E. Oliver from National Prison Statistics

Calculated by Pamela E. Oliver from National Prison Statistics

Calculated by Pamela E. Oliver from National Prison Statistics