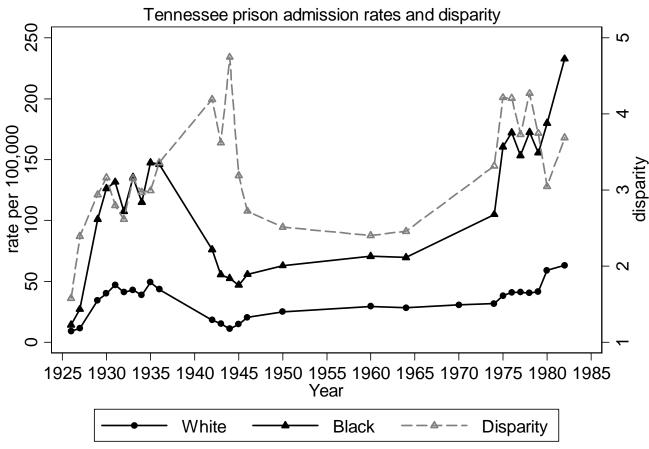

State Prison Admission Trends 1925-1982

Pamela E. Oliver

July 11, 2011

These graphs are calculated from National Prison Statistics data compiled by Patrick A. Langan for his 1991 report "Race of Prisoners Admitted to State and Federal Institutions, 1926-86," United States Department of Justice. Washington, DC: Bureau of Justice Statistics and distributed through the Inter-University Consortium for Political and Social Research at the University of Michigan. I have corrected some obvious errors in these data which could be identified from numbers that were orders of magnitude wrong and have interpolated where data from adjacent years made interpolation reasonable.

Calculated by Pamela E. Oliver from National Prison Statistics

Calculated by Pamela E. Oliver from National Prison Statistics

Calculated by Pamela E. Oliver from National Prison Statistics

Calculated by Pamela E. Oliver from National Prison Statistics