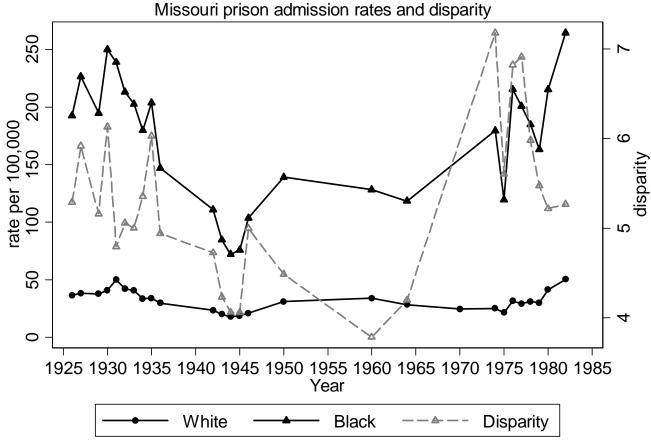

Calculated by Pamela E. Oliver from National Prison Statistics

Calculated by Pamela E. Oliver from National Prison Statistics

Calculated by Pamela E. Oliver from National Prison Statistics

Calculated by Pamela E. Oliver from National Prison Statistics