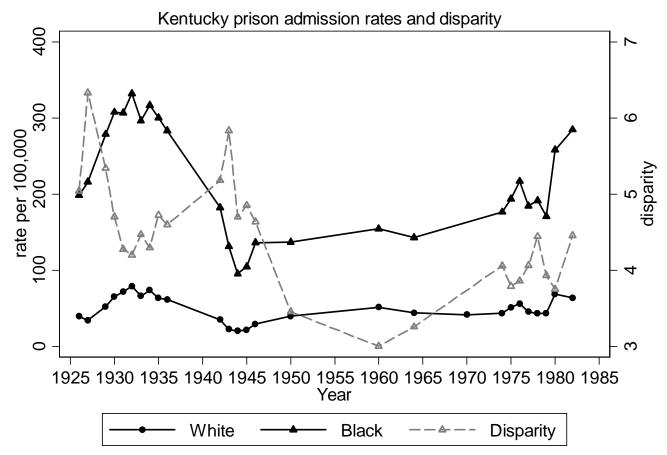

Calculated by Pamela E. Oliver from National Prison Statistics

Calculated by Pamela E. Oliver from National Prison Statistics

Calculated by Pamela E. Oliver from National Prison Statistics

Calculated by Pamela E. Oliver from National Prison Statistics