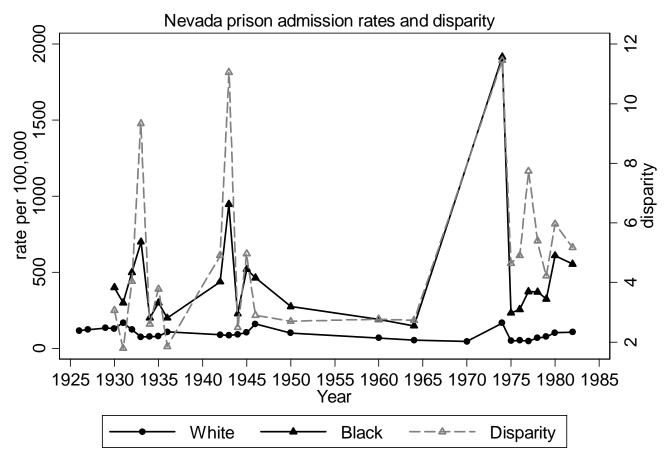

Calculated by Pamela E. Oliver from National Prison Statistics

Calculated by Pamela E. Oliver from National Prison Statistics

Calculated by Pamela E. Oliver from National Prison Statistics

Calculated by Pamela E. Oliver from National Prison Statistics