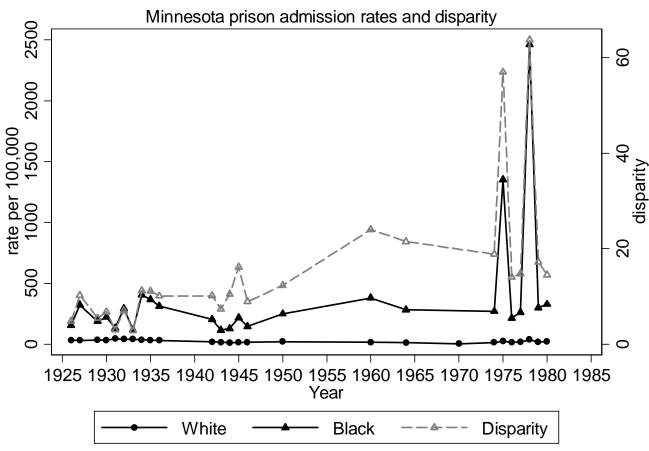

State Prison Admission Trends 1925-1982

Pamela E. Oliver

July 11, 2011

These graphs are calculated from National Prison Statistics data compiled by Patrick A. Langan for his 1991 report "Race of Prisoners Admitted to State and Federal Institutions, 1926-86," United States Department of Justice. Washington, DC: Bureau of Justice Statistics and distributed through the Inter-University Consortium for Political and Social Research at the University of Michigan. I have corrected some obvious errors in these data which could be identified from numbers that were orders of magnitude wrong and have interpolated where data from adjacent years made interpolation reasonable.

In this era, disparity ratios exceeding 100 arise from very small Black populations for which the rates are highly unstable.

Calculated by Pamela E. Oliver from National Prison Statistics

Calculated by Pamela E. Oliver from National Prison Statistics

Calculated by Pamela E. Oliver from National Prison Statistics

Calculated by Pamela E. Oliver from National Prison Statistics

Calculated by Pamela E. Oliver from National Prison Statistics

Calculated by Pamela E. Oliver from National Prison Statistics