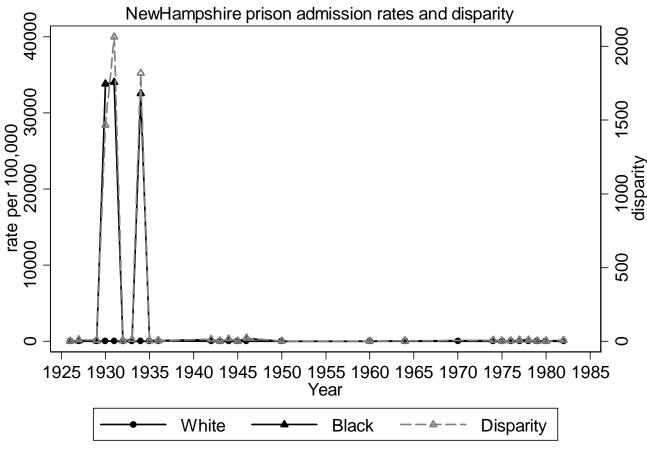

In this era, disparity ratios exceeding 100 arise from very small Black populations for which the rates are highly unstable.

Calculated by Pamela E. Oliver from National Prison Statistics

Calculated by Pamela E. Oliver from National Prison Statistics

Calculated by Pamela E. Oliver from National Prison Statistics

Calculated by Pamela E. Oliver from National Prison Statistics

Calculated by Pamela E. Oliver from National Prison Statistics

Calculated by Pamela E. Oliver from National Prison Statistics