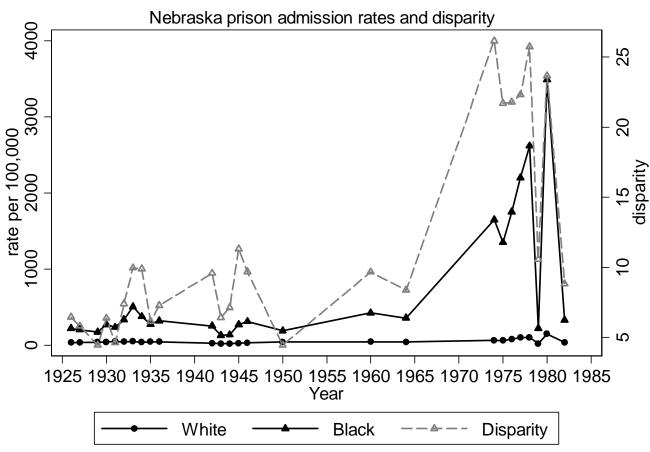

Calculated by Pamela E. Oliver from National Prison Statistics

Calculated by Pamela E. Oliver from National Prison Statistics

Calculated by Pamela E. Oliver from National Prison Statistics

Calculated by Pamela E. Oliver from National Prison Statistics