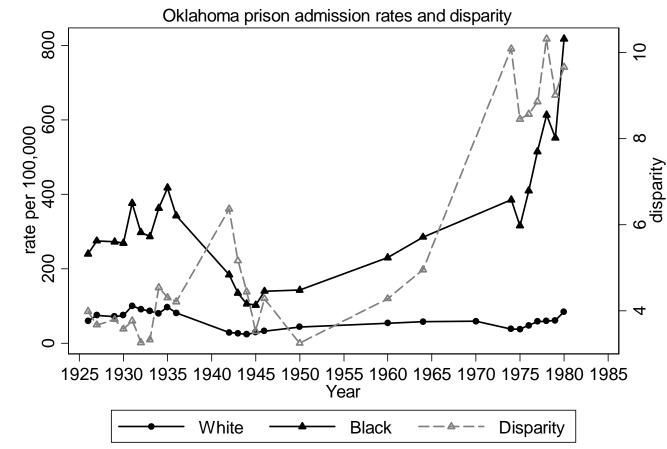

Calculated by Pamela E. Oliver from National Prison Statistics

Calculated by Pamela E. Oliver from National Prison Statistics

Calculated by Pamela E. Oliver from National Prison Statistics

Calculated by Pamela E. Oliver from National Prison Statistics