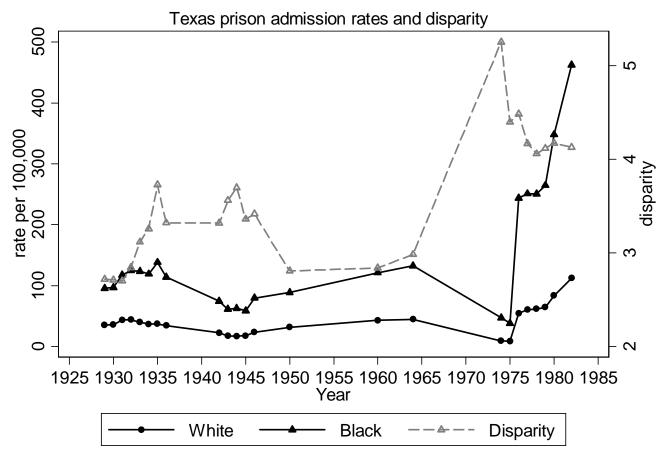

Calculated by Pamela E. Oliver from National Prison Statistics

Calculated by Pamela E. Oliver from National Prison Statistics

Calculated by Pamela E. Oliver from National Prison Statistics

Calculated by Pamela E. Oliver from National Prison Statistics