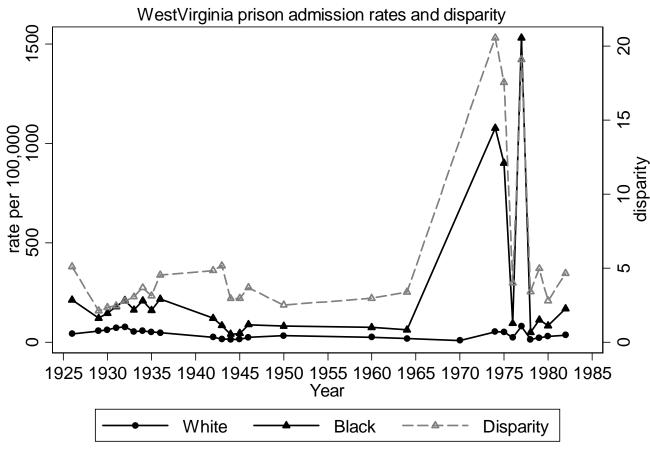

Calculated by Pamela E. Oliver from National Prison Statistics

Calculated by Pamela E. Oliver from National Prison Statistics

Calculated by Pamela E. Oliver from National Prison Statistics

Calculated by Pamela E. Oliver from National Prison Statistics