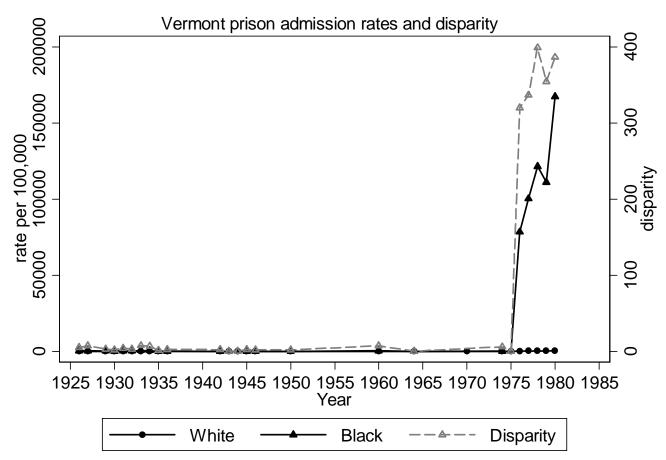

Calculated by Pamela E. Oliver from National Prison Statistics

Calculated by Pamela E. Oliver from National Prison Statistics

Calculated by Pamela E. Oliver from National Prison Statistics

Calculated by Pamela E. Oliver from National Prison Statistics