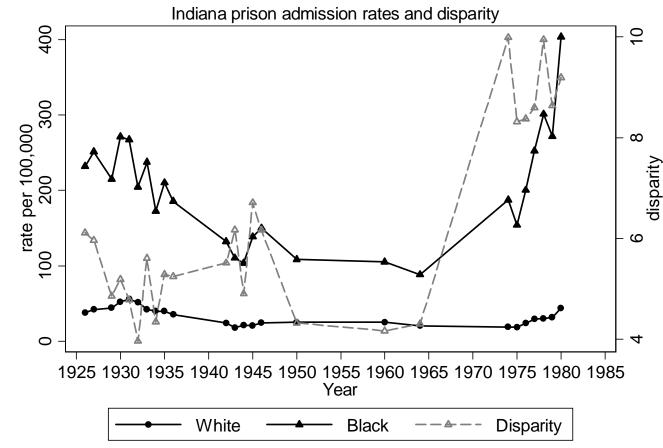

Calculated by Pamela E. Oliver from National Prison Statistics

Calculated by Pamela E. Oliver from National Prison Statistics

Calculated by Pamela E. Oliver from National Prison Statistics

Calculated by Pamela E. Oliver from National Prison Statistics