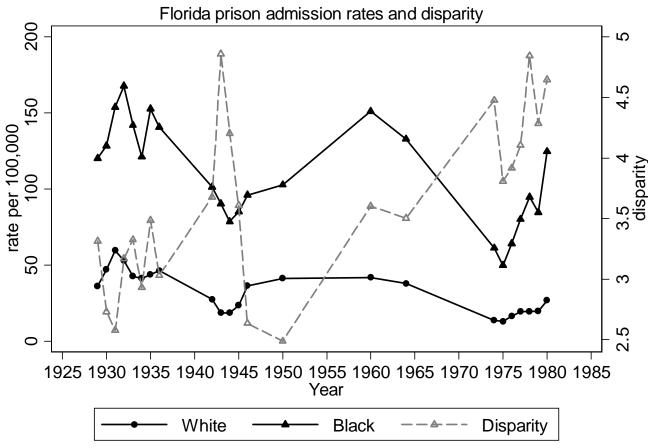

Calculated by Pamela E. Oliver from National Prison Statistics

Calculated by Pamela E. Oliver from National Prison Statistics

Calculated by Pamela E. Oliver from National Prison Statistics

Calculated by Pamela E. Oliver from National Prison Statistics