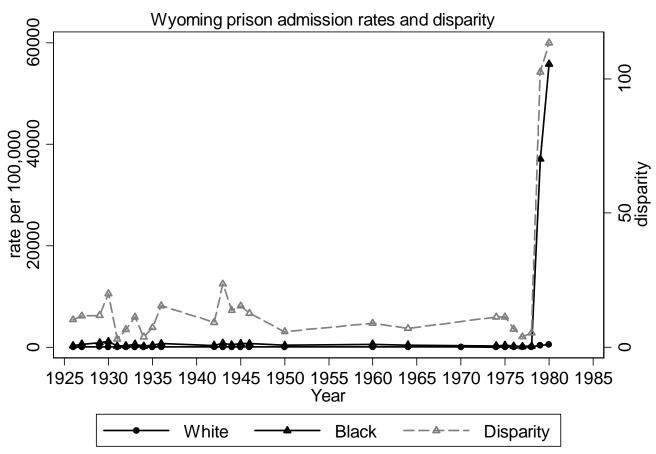

In this era, disparity ratios exceeding 100 arise from very small Black populations for which the rates are highly unstable.

Calculated by Pamela E. Oliver from National Prison Statistics

Calculated by Pamela E. Oliver from National Prison Statistics

Calculated by Pamela E. Oliver from National Prison Statistics

Calculated by Pamela E. Oliver from National Prison Statistics

Calculated by Pamela E. Oliver from National Prison Statistics

Calculated by Pamela E. Oliver from National Prison Statistics