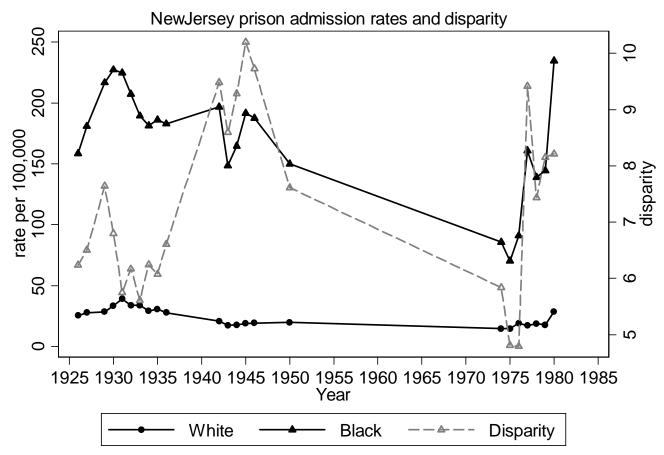

Calculated by Pamela E. Oliver from National Prison Statistics

Calculated by Pamela E. Oliver from National Prison Statistics

Calculated by Pamela E. Oliver from National Prison Statistics

Calculated by Pamela E. Oliver from National Prison Statistics