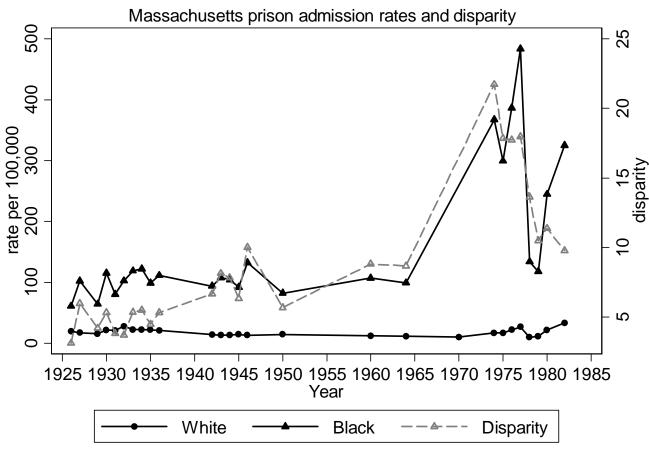

State Prison Admission Trends 1925-1982

Pamela E. Oliver

July 11, 2011

These graphs are calculated from National Prison Statistics data compiled by Patrick A. Langan for his 1991 report "Race of Prisoners Admitted to State and Federal Institutions, 1926-86," United States Department of Justice. Washington, DC: Bureau of Justice Statistics and distributed through the Inter-University Consortium for Political and Social Research at the University of Michigan. I have corrected some obvious errors in these data which could be identified from numbers that were orders of magnitude wrong and have interpolated where data from adjacent years made interpolation reasonable.

In this era, disparity ratios exceeding 100 arise from very small Black populations for which the rates are highly unstable.

Calculated by Pamela E. Oliver from National Prison Statistics

Calculated by Pamela E. Oliver from National Prison Statistics

Calculated by Pamela E. Oliver from National Prison Statistics

Calculated by Pamela E. Oliver from National Prison Statistics

Calculated by Pamela E. Oliver from National Prison Statistics

Calculated by Pamela E. Oliver from National Prison Statistics